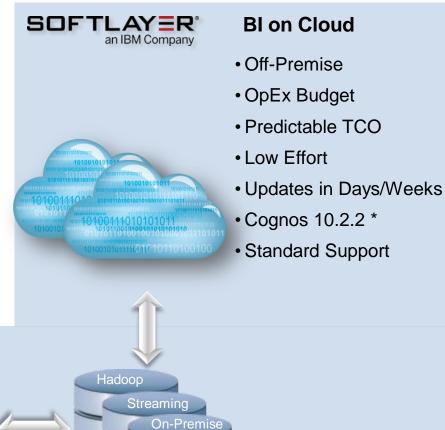

### Cloud BI: Where you could be in the future

### Perfect for new deployments

Cloud Data

Extend current BI deployments (IBM or other)