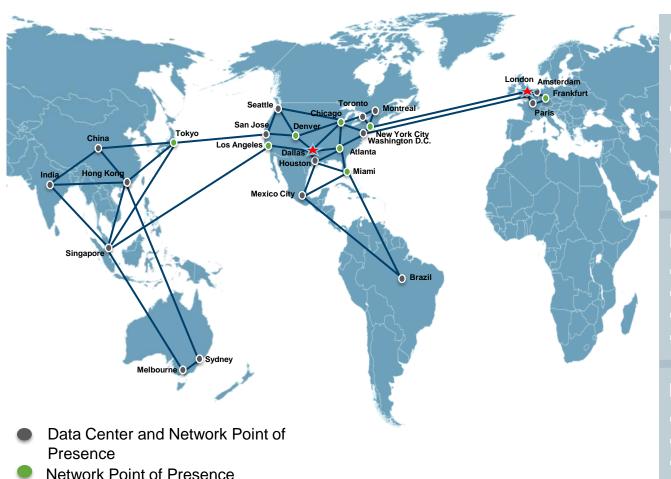

#### SOFTLAY R an IBM Company

- Offers a broad portfolio of infrastructure choices to help you achieve greater business agility
- 40 WW data centers in 15 countries
- <u>Live 2015</u>: Hong Kong, US Federal, London, Toronto
- <u>Next Up</u>: Paris, Melbourne, Mexico City, Frankfurt, Sydney, Tokyo

#### Global expansion

- 40 WW data centers in 15 countries
- Live: Hong Kong, London, US Federal, Toronto
- Next Up: Paris, Melbourne, Mexico City, Frankfurt, Sydney, Tokyo