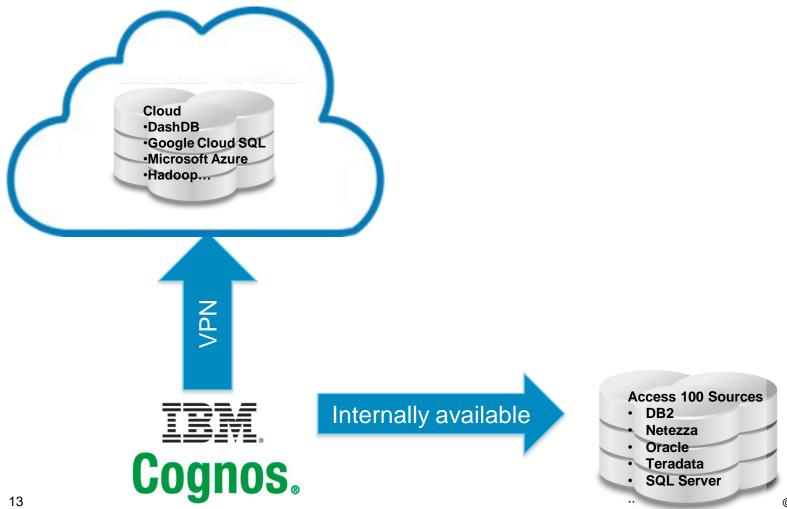

### Perfect for new deployments

Cloud Data

Extend current BI deployments (IBM or other)