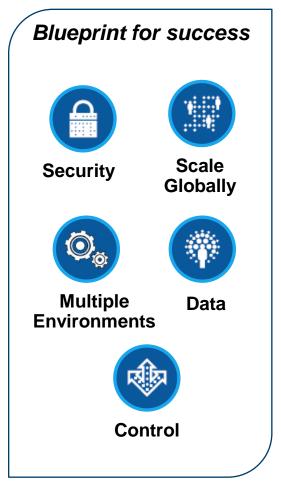

### It's Your Journey: How is our BI on Cloud Differentiated?

### Choice

### Control

### Confidence

#### BI on Cloud ...

- Decide where to start, how and when to grow
- Uptime guarantees that fit apps and users
- Get a performance boost with 'fast lane' options
- Locate data where it's best, on/off premise
- Select from a single tenant or bare-metal environments

#### BI on Cloud...

- Purpose built environment for BI
- Managed as single solution, bare-metal to BI, by domain experts
- Increase trust and security
- Plan for long-term growth without facing limits on users or support

#### BI on Cloud...

- Improves compliance and certifications: Safe Harbor, SOC II, ..
- Future 'resident' BI with 40 data centers in five continents
- Having the have right tools available, for the right user roles