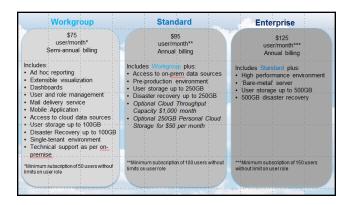

### Workgroup

\$ 75 user/month\* Semi-annual billing

#### Includes:

- · Ad hoc reporting
- Extensible Visualization
- Dashboards
- User and role management
- Mail delivery service
- Mobile Application
- · Access to cloud data sources
- User storage up to 100GB
- Disaster Recovery up to 100GB
- Single-tenant environment
- Standard technical support

\*Minimum subscription of 50 users at full role flexibility

#### **Standard**

\$ 95 user/month\*\* Annual billing

#### Includes Workgroup plus:

- Access to on-prem data sources
- Pre-production environment
- User storage up to 250GB
- Disaster recovery up to 250GB
- Optional Cloud Throughput Capacity (\$1,000 mo)
- Optional 250GB Personal Cloud Storage (\$50 per month)

\*\*Minimum subscription of 100 users at full role flexibility

#### **Enterprise**

\$125 user/month\*\*\* Annual billing

#### Includes Standard plus:

- High performance environment
- 'Bare-metal' server
- User storage up to 500GB
- Disaster recovery up to 500GB

\*\*\*Minimum subscription of 150 users at full role flexibility