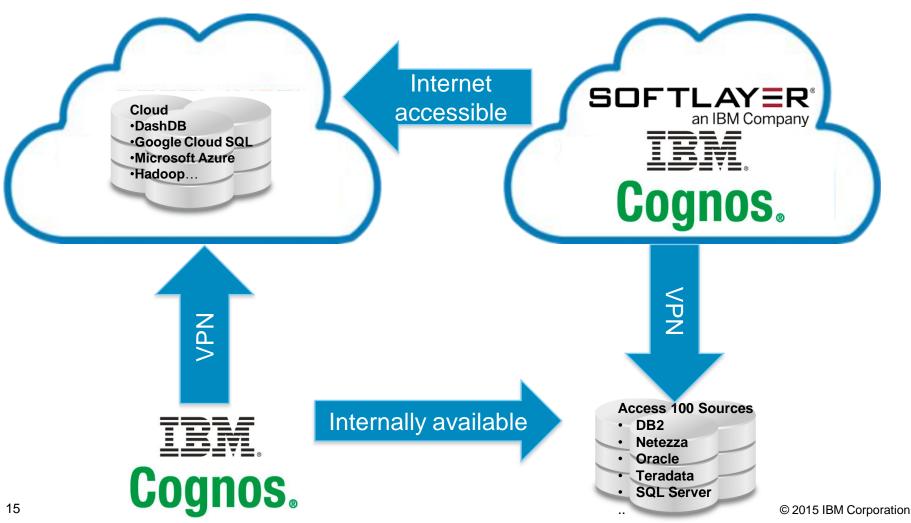

### Best of both BI worlds: Hybrid of On-premise and Cloud

### Our security and optionally yours!