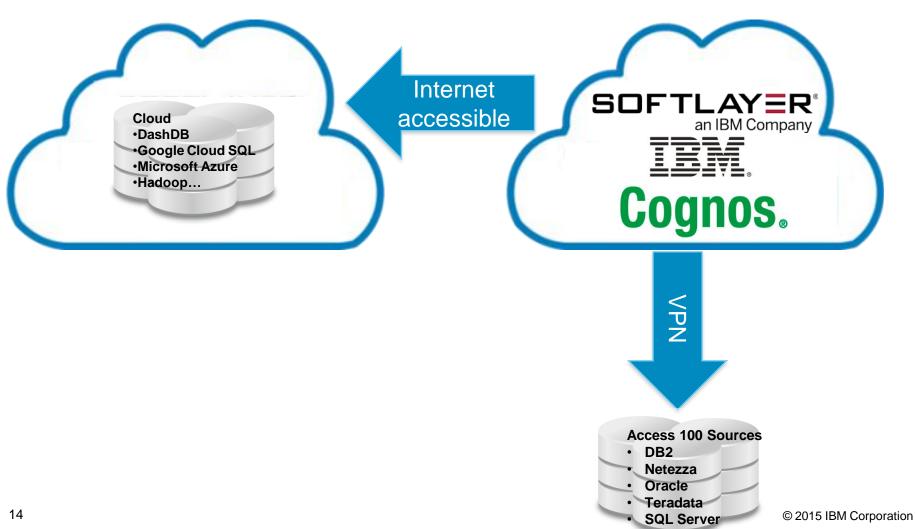

#### SOFTLAY R an IBM Company

- Offers a broad portfolio of infrastructure choices to help you achieve greater business agility
- 40 WW data centers in 15 countries
- <u>Live 2015</u>: Hong Kong, US Federal, London, Toronto
- <u>Next Up</u>: Paris, Melbourne, Mexico City, Frankfurt, Sydney, Tokyo

### Perfect for new deployments

Cloud Data

Extend current BI deployments (IBM or other)