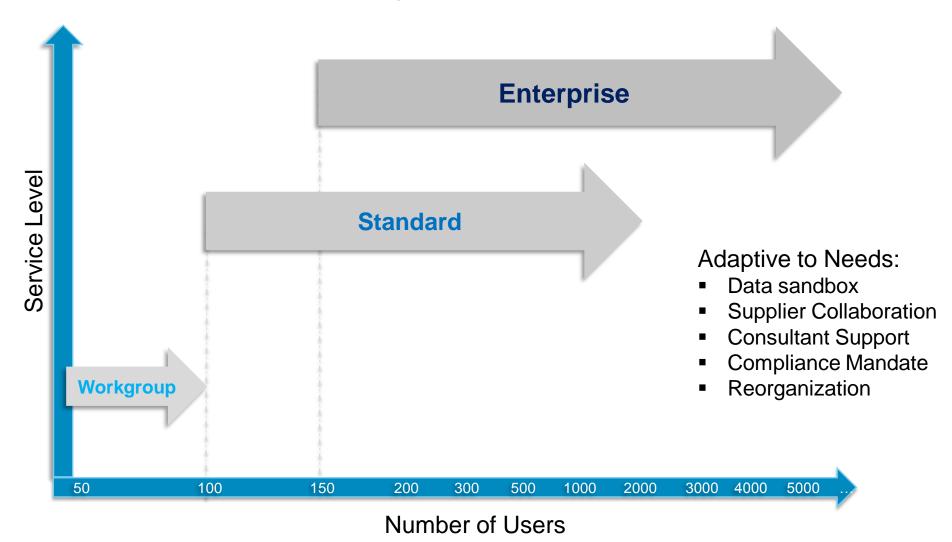

### Reliable and Elastic Subscription

### Workgroup

\$ 75 user/month\* Semi-annual billing

#### **Standard**

\$ 95 user/month\*\* Annual billing

#### **Enterprise**

\$125 user/month\*\*\* Annual billing